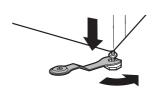

- Поверните регулируемые ножки устройства, чтобы компенсировать неровности пола.
  - Не подкладывайте кусочки дерева и других материалов под ножки устройства.
  - Убедитесь, что все четыре ножки машины касаются пола и установлены устойчиво.

Зафиксируйте регулируемые ножки с помощью стопорных гаек ②, закрутив их против часовой стрелки до основания устройства.

Убедитесь, что все стопорные гайки в нижней части машины надежно затянуты.