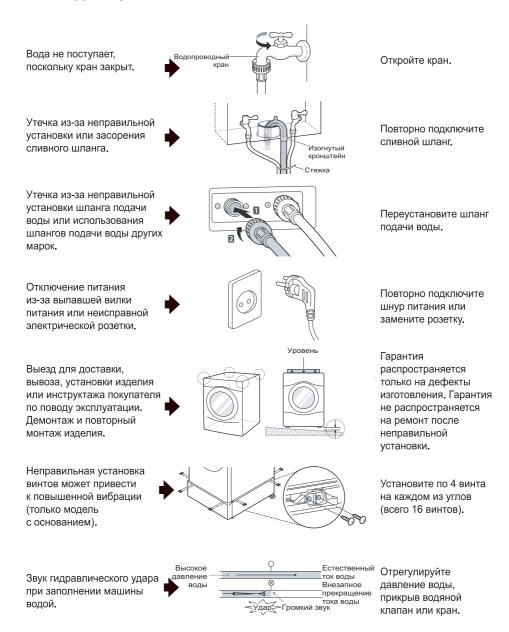

# **Требования к месту** установки

Чтобы установить устройство в надлежащем месте, перед его установкой ознакомьтесь с приведенными ниже указаниями.

### Подключение к электросети

- Не используйте удлинитель или тройник.
- После использования обязательно отключите машину от розетки и перекройте подачу воды.
- Подключите машину к розетке, имеющей контакт заземления согласно действующим правилам установки электрооборудования.
- Машину нужно установить так, чтобы обеспечить удобный доступ к вилке.
- Производить ремонт машины разрешено только квалифицированному персоналу. Ремонт машины при отсутствии достаточного опыта может привести к серьезной травме или неисправности. Для выполнения ремонта обращайтесь в местный сервисный центр компании LG Electronics.

### ПРИМЕЧАНИЕ

- Прежде чем подключить шланг подачи воды к водопроводному крану, откройте кран, чтобы смыть посторонние вещества (грязь, песок, опилки и т. д.) из водопроводных труб. Слейте воду в ведро и проверьте температуру.
- В случае шума (гидравлический удар) при заполнении машины водой, немного прикройте кран для уменьшения давления воды.

# Установка сливного шланга

Сливной шланг нельзя устанавливать выше 100 см от пола. В противном случае вода не будет сливаться из устройства или будет сливаться медленно.

 Правильное крепление сливного шланга предотвратит повреждение пола при утечке.