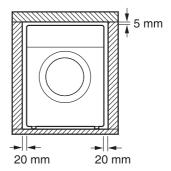

# **Требования к месту** установки

Чтобы установить устройство в надлежащем месте, перед его установкой ознакомьтесь с приведенными ниже указаниями.

### Место установки

- Устанавливайте устройство на твердый ровный пол (допустимый уклон пола - 1°).
- Ни в коем случае не пытайтесь компенсировать неровности пола уложенными под машину досками, картоном и т. д.
- Если стиральную машину нельзя установить на достаточном расстоянии от газовой плиты или угольной печи, между двумя устройствами нужно проложить изоляцию (850 X 600 мм), покрытую алюминиевой фольгой на стороне, обращенной к плите или печи.
- Устанавливайте машину так, чтобы обеспечить легкий доступ мастера по ремонту в случае поломки.
- Установив машину, отрегулируйте все четыре ножки с помощью прилагаемого ключа для транспортировочных болтов, чтобы обеспечить устойчивое положение машины, а также зазор не менее 5 мм между ее верхней частью и нижней стороной столешницы любого вида.
- Дополнительные зазоры должны составлять не менее 100 мм до стены и 20 мм до задней, правой и левой панели.