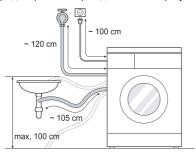

# Установка сливного шланга

Сливной шланг нельзя устанавливать выше 100 см от пола. В противном случае вода не будет сливаться из устройства или будет сливаться медленно.

 Правильное крепление сливного шланга предотвратит повреждение пола при утечке.

- Шланг зафиксирован на задней стенке стиральной машины. Недопустимо откручивание держателя и отсоединение шланга. Это может привести к самопроизвольному вытеканию воды во время работы стиральной машины.
- Если сливной шланг слишком длинный, не вталкивайте его в устройство. Это может привести к повышенному шуму.
- При соединении с раковиной сливной шланг нужно надежно закрепить на цепочке.