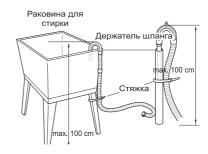

# Установка сливного шланга

Сливной шланг нельзя устанавливать выше 100 см от пола. В противном случае вода не будет сливаться из устройства или будет сливаться медленно.

 Правильное крепление сливного шланга предотвратит повреждение пола при утечке.

- Шланг зафиксирован на задней стенке стиральной машины. Недопустимо откручивание держателя и отсоединение шланга. Это может привести к самопроизвольному вытеканию воды во время работы стиральной машины.
- Если сливной шланг слишком длинный, не вталкивайте его в устройство. Это может привести к повышенному шуму.
- При соединении с раковиной сливной шланг нужно надежно закрепить на цепочке.