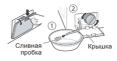

# Установка сливного шланга

Сливной шланг нельзя устанавливать выше 100 см от пола. В противном случае вода не будет сливаться из устройства или будет сливаться медленно.

 Правильное крепление сливного шланга предотвратит повреждение пола при утечке.

- Шланг зафиксирован на задней стенке стиральной машины. Недопустимо откручивание держателя и отсоединение шланга. Это может привести к самопроизвольному вытеканию воды во время работы стиральной машины.
- Если сливной шланг слишком длинный, не вталкивайте его в устройство. Это может привести к повышенному шуму.
- При соединении с раковиной сливной шланг нужно надежно закрепить на цепочке.