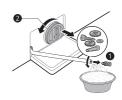

### Проверка резинового уплотнения на шланге подачи воды

В комплект поставки шлангов подачи воды входит два резиновых уплотнения **1**. Они предназначены для предотвращения утечек воды. Убедитесь, что соединения с кранами обладают достаточной герметичностью.

# **Подключение** шланга к водопроводному крану

Прикрутите шланг к крану подачи воды с наружной резьбой "¾".