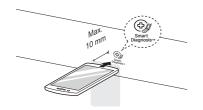

# Использование приложения LG SmartThinQ

# Действия, выполняемые перед использованием приложения LG SmartThinQ

- Проверьте расстояние между устройством и беспроводным маршрутизатором (беспроводной локальной сети).
  - Если расстояние между устройством и беспроводным маршрутизатором слишком большое, сила сигнала ослабляется.
     Регистрация может занять много времени или возможен сбой установки.
- Отключите передачу мобильных данных или данных телефона на смартфоне.