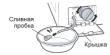

### Вид спереди

Вид сзади

- Панель управления
- 2 Лоток для моющих средств
- Варабан
- Дверца
- б Крышка
- Фильтр сливного насоса
- Оливная пробка
- В Регулируемые ножки

- Вилка питания
- Транспортировочные болты
- Оливной шланг