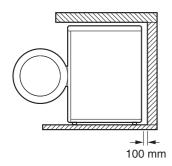

# **Требования к месту** установки

Чтобы установить устройство в надлежащем месте, перед его установкой ознакомьтесь с приведенными ниже указаниями.

### Место установки

- Устанавливайте устройство на твердый ровный пол (допустимый уклон пола - 1°).
- Ни в коем случае не пытайтесь компенсировать неровности пола уложенными под машину досками, картоном и т. д.
- Если стиральную машину нельзя установить на достаточном расстоянии от газовой плиты или угольной печи, между двумя устройствами нужно проложить изоляцию (850 X 600 мм), покрытую алюминиевой фольгой на стороне, обращенной к плите или печи.
- Устанавливайте машину так, чтобы обеспечить легкий доступ мастера по ремонту в случае поломки.
- Установив машину, отрегулируйте все четыре ножки с помощью прилагаемого ключа для транспортировочных болтов, чтобы обеспечить устойчивое положение машины, а также зазор не менее 5 мм между ее верхней частью и нижней стороной столешницы любого вида.
- Дополнительные зазоры должны составлять не менее 100 мм до стены и 20 мм до задней, правой и левой панели.