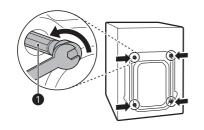

### Снятие болтовых соединений

 Начиная с двух нижних транспортировочных болтов 
 •, с помощью ключа (входит в комплект) полностью открутите все транспортировочные болты, поворачивая их против часовой стрелки.