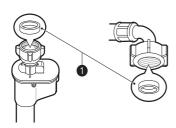

### Проверка резинового уплотнения на шланге подачи воды

В комплект поставки шлангов подачи воды входит два резиновых уплотнения **1**. Они предназначены для предотвращения утечек воды. Убедитесь, что соединения с кранами обладают достаточной герметичностью.

### Подключение шланга к устройству

Прикрутите шланг к разъему подачи холодной воды, расположенному в задней части устройства.