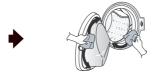

### Снятие болтовых соединений

 Начиная с двух нижних транспортировочных болтов 
 •, с помощью ключа (входит в комплект) полностью открутите все транспортировочные болты, поворачивая их против часовой стрелки.

- Извлеките болты вместе с резиновыми втулками, слегка их раскачивая и вытягивая наружу.
- 3 Установите в отверстия заглушки.
  - Найдите в комплекте аксессуаров заглушки 2 и установите их в отверстия.