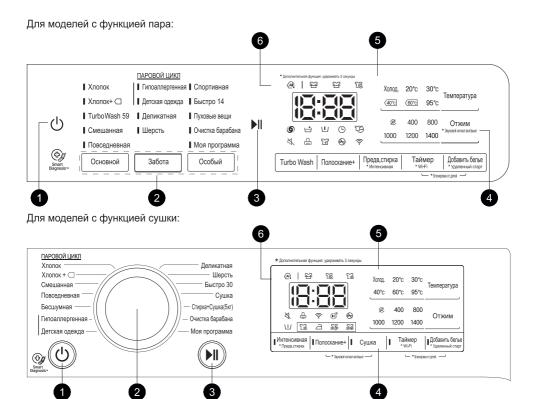

# Панель управления

• Внешний вид панели управления может отличаться от изображенной на рисунке.

Для моделей с функцией пара:

### Элементы панели управления

#### Менерования Ответительный

• Чтобы включить устройство, нажмите кнопку Питание.

### Переключатель программ

- Программы предназначены для разных типов тканей.
- Выбранную программу показывает световой индикатор.

### В Кнопка Пуск/Пауза

- Кнопка Пуск/Пауза предназначена для запуска или приостановки цикла стирки.
- Если цикл стирки нужно временно приостановить, нажмите кнопку **Пуск/Пауза**. Если повторно не нажать кнопку **Пуск/Пауза** в течение некоторого времени, стиральная машина отключится и все настройки сбросятся.

#### Дополнительные режимы и функции

- Для улучшения результатов стирки имеются дополнительные режимы и функции. Некоторые режимы и функции можно настроить в соответствии с собственными требованиями.
- Чтобы воспользоваться дополнительными функциями, нажмите и удерживайте соответствующую кнопку в течение 3 секунд. На дисплее появится соответствующий символ.
- Чтобы использовать функцию Удаленный старт, см. ИНТЕЛЛЕКТУАЛЬНЫЕ ФУНКЦИИ.
- Дополнительные опции будут подсвечиваться на дисплее после выбора.
  - 🖅 : этот значок отображается при выборе отжима белья после обработки паром.
  - 🖆 : этот значок отображается при выборе дополнительного количества циклов полоскания.
  - $\[mathbb{M}\]$  : этот значок отображается при выборе интенсивной стирки белья с высокой степенью загрязнения.
  - 🤶 : этот значок отображается при подключении устройства к беспроводной сети.

#### Дисплей

- На дисплее отображаются настройки, приблизительное оставшееся время стирки, функции и сообщения о состоянии машины. При включении машины на дисплее отображаются настройки по умолчанию.
  - 18:88: после выбора программы отображается время выбранной программы, установленное по умолчанию. Время по умолчанию может изменяться в соответствии с выбранной функцией.
  - № : этот значок отображается во время стирки белья.
  - ≅ : этот значок отображается во время полоскания белья после завершения программы стирки.
  - ত্রি : этот значок отображается при отжиме белья для удаления из него воды.
  - 🕞 : при отображении этого значка открыть дверцу невозможно.
- Для включение/выключение звукового сигнала одновременно нажмите и удерживайте в течение трех секунд комбинацию кнопок "Звуковой сигнал вкл/выкл".

#### AIDD

- Опция AI DD (а) обеспечивает высокую эффективность стирки и отжима.
- @ включается при выборе программ **Хлопок, Смешанная** и **Повседневная** и работает при использовании этих программ.