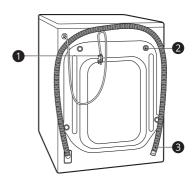

### Проверка резинового уплотнения на шланге подачи воды

В комплект поставки шлангов подачи воды входит два резиновых уплотнения **1**. Они предназначены для предотвращения утечек воды. Убедитесь, что соединения с кранами обладают достаточной герметичностью.

# **Подключение** шланга к водопроводному крану

Прикрутите шланг к крану подачи воды с наружной резьбой "¾".

### Подключение шланга к устройству

Прикрутите шланг к разъему подачи холодной воды, расположенному в задней части устройства.