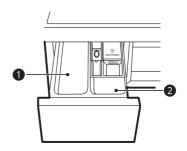

### Добавление моющего средства

- Моющее средство только для основной стирки  $\mathbf{1} \to \mathbf{1}$
- Моющее средство для предварительной ② и основной стирки ① → \( \psi \) \( \psi \)

#### ПРИМЕЧАНИЕ

- Используйте соответствующее количество моющего средства. Избыток моющего средства, отбеливателя или кондиционера может привести к переполнению барабана.
- При использовании режима Предв. стирка разделите порцию на ⅓ для предварительной стирки и ⅔ для основной стирки.