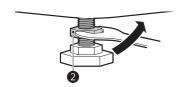

# Регулировка и выравнивание ножек

При установке устройство должно быть правильно выровнено по высоте. Неверное выравнивание по высоте может стать причиной ненадлежащей работы и повреждений устройства.

- Поверните регулируемые ножки устройства, чтобы компенсировать неровности пола.
  - Не подкладывайте кусочки дерева и других материалов под ножки устройства.
  - Убедитесь, что все четыре ножки машины касаются пола и установлены устойчиво.

Зафиксируйте регулируемые ножки с помощью стопорных гаек ②, закрутив их против часовой стрелки до основания устройства.

Убедитесь, что все стопорные гайки в нижней части машины надежно затянуты.