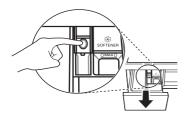

# Добавление моющего средства или смягчителя

### Дозирование моющего средства

- Моющее средство используется согласно инструкции производителя и выбирается с учетом типа, цвета, степени загрязнения ткани и температуры стирки.
- Если пены слишком много, уменьшите количество моющего средства.
- При избытке моющего средства образуется слишком много пены, которая снижает качество стирки и перегружает двигатель.
- При использовании жидкого моющего средства следуйте рекомендациям производителя.
- Если программа будет запущена сразу, можно налить жидкое средство непосредственно в главный лоток для моющих средств.
- При использовании функции Таймер или режима Предв. стирка не используйте жидкое моющее средство, поскольку оно может затвердеть.
- Количество средства может зависеть от температуры воды, жесткости воды, размера и уровня загрязнения вещей. Для оптимального результата пены не должно быть слишком много.
- При выборе моющего средства и температуры воды руководствуйтесь инструкциями, указанными на ярлыках предметов одежды.
- Для каждого типа одежды используйте соответствующее моющее средство.
  - Жидкое моющее средство обычно предназначено для какого-либо определенного типа одежды: для цветных тканей, шерсти, деликатных или темных тканей.
  - Стиральные порошки подходят для всех типов тканей.
  - Для более эффективной стирки белой и цветной одежды используйте стиральный порошок с отбеливателем.
  - Моющее средство вымывается из раздаточного устройства в начале цикла стирки.

### Добавление смягчителя ткани

 Уровень не должен быть выше максимальной отметки. При переполнении кондиционер может быть вымыт раньше и на одежде появятся пятна. Медленно закройте раздаточный лоток.

- Не оставляйте кондиционер для ткани в лотке больше 2 дней (он может засохнуть).
- Кондиционер автоматически добавляется во время последнего цикла полоскания.
- Не открывайте лоток, когда туда подается вода.
- Запрещается использовать растворители (такие как бензол и т. д.).

### Добавление смягчителя воды

Средства для смягчения воды, например, средства предотвращающие образование накипи, могут быть использованы в регионах с очень жесткой водой для уменьшения необходимого количества средства для стирки.