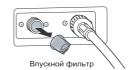

### Подключение шланга к устройству

Прикрутите шланг к разъему подачи холодной воды, расположенному в задней части устройства.