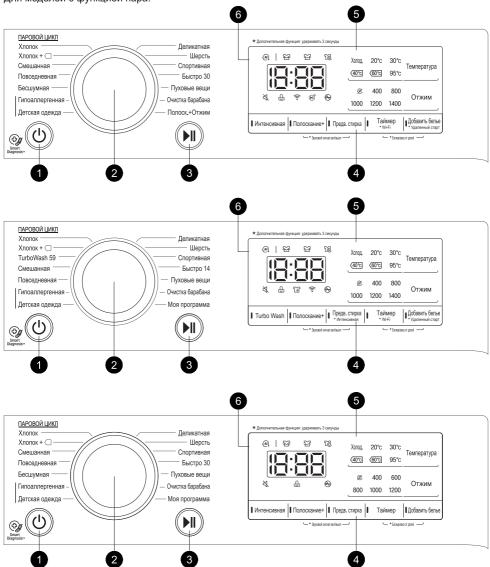

# Панель управления

• Внешний вид панели управления может отличаться от изображенной на рисунке.

Для моделей с функцией пара:

### Элементы панели управления

#### Менерования Ответительный

• Чтобы включить устройство, нажмите кнопку Питание.

### Переключатель программ

- Программы предназначены для разных типов тканей.
- Выбранную программу показывает световой индикатор.

### В Кнопка Пуск/Пауза

- Кнопка Пуск/Пауза предназначена для запуска или приостановки цикла стирки.
- Если цикл стирки нужно временно приостановить, нажмите кнопку **Пуск/Пауза**. Если повторно не нажать кнопку **Пуск/Пауза** в течение некоторого времени, стиральная машина отключится и все настройки сбросятся.

#### Дополнительные режимы и функции

- Для улучшения результатов стирки имеются дополнительные режимы и функции. Некоторые режимы и функции можно настроить в соответствии с собственными требованиями.
- Чтобы воспользоваться дополнительными функциями, нажмите и удерживайте соответствующую кнопку в течение 3 секунд. На дисплее появится соответствующий символ.
- Чтобы использовать функцию Удаленный старт, см. ИНТЕЛЛЕКТУАЛЬНЫЕ ФУНКЦИИ.
- Дополнительные опции будут подсвечиваться на дисплее после выбора.
  - 🖅 : этот значок отображается при выборе отжима белья после обработки паром.
  - 🖆 : этот значок отображается при выборе дополнительного количества циклов полоскания.
  - $\[mathbb{M}\]$  : этот значок отображается при выборе интенсивной стирки белья с высокой степенью загрязнения.
  - 🤶 : этот значок отображается при подключении устройства к беспроводной сети.

#### Дисплей

- На дисплее отображаются настройки, приблизительное оставшееся время стирки, функции и сообщения о состоянии машины. При включении машины на дисплее отображаются настройки по умолчанию.
  - 18:88: после выбора программы отображается время выбранной программы, установленное по умолчанию. Время по умолчанию может изменяться в соответствии с выбранной функцией.
  - № : этот значок отображается во время стирки белья.
  - ≅ : этот значок отображается во время полоскания белья после завершения программы стирки.
  - ত্রি : этот значок отображается при отжиме белья для удаления из него воды.
  - 🕞 : при отображении этого значка открыть дверцу невозможно.
- Для включение/выключение звукового сигнала одновременно нажмите и удерживайте в течение трех секунд комбинацию кнопок "Звуковой сигнал вкл/выкл".

#### AIDD

- Опция AI DD (а) обеспечивает высокую эффективность стирки и отжима.
- @ включается при выборе программ **Хлопок, Смешанная** и **Повседневная** и работает при использовании этих программ.