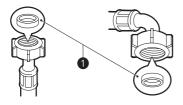

### Проверка резинового уплотнения на шланге подачи воды

В комплект поставки шлангов подачи воды входит два резиновых уплотнения **1**. Они предназначены для предотвращения утечек воды. Убедитесь, что соединения с кранами обладают достаточной герметичностью.