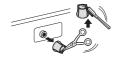

### Снятие болтовых соединений

 Начиная с двух нижних транспортировочных болтов 
 •, с помощью ключа (входит в комплект) полностью открутите все транспортировочные болты, поворачивая их против часовой стрелки.

- Извлеките болты вместе с резиновыми втулками, слегка их раскачивая и вытягивая наружу.
- 3 Установите в отверстия заглушки.
  - Найдите в комплекте аксессуаров заглушки 2 и установите их в отверстия.