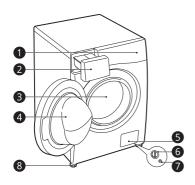

### Вид спереди

Вид сзади

- Панель управления
- 2 Лоток для моющих средств
- Варабан
- Дверца
- б Крышка
- Фильтр сливного насоса
- Оливная пробка
- В Регулируемые ножки

- Вилка питания
- Транспортировочные болты
- Оливной шланг