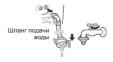

# Подключение шланга подачи воды

### Проверка резинового уплотнения на шланге подачи воды

В комплект поставки шлангов подачи воды входит два резиновых уплотнения **1**. Они предназначены для предотвращения утечек воды. Убедитесь, что соединения с кранами обладают достаточной герметичностью.

# **Подключение** шланга к водопроводному крану

Прикрутите шланг к крану подачи воды с наружной резьбой "¾".

### Подключение шланга к устройству

Прикрутите шланг к разъему подачи холодной воды, расположенному в задней части устройства.