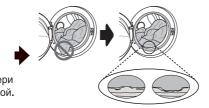

- Извлеките болты вместе с резиновыми втулками, слегка их раскачивая и вытягивая наружу.
- 3 Установите в отверстия заглушки.
  - Найдите в комплекте аксессуаров заглушки 2 и установите их в отверстия.

#### ПРИМЕЧАНИЕ

• Если не снять транспортировочные болты и фиксаторы, может возникнуть сильная вибрация и шум, что приведет к неустранимому повреждению стиральной машины. Шнур прикреплен к задней панели стиральной машины транспортировочным болтом, чтобы предотвратить эксплуатацию машины до снятия транспортировочных болтов.