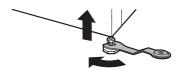

- Поверните регулируемые ножки устройства, чтобы компенсировать неровности пола.
  - Не подкладывайте кусочки дерева и других материалов под ножки устройства.
  - Убедитесь, что все четыре ножки машины касаются пола и установлены устойчиво.

Зафиксируйте регулируемые ножки с помощью стопорных гаек ②, закрутив их против часовой стрелки до основания устройства.

Убедитесь, что все стопорные гайки в нижней части машины надежно затянуты.