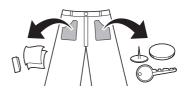

# Проверка одежды перед загрузкой

- Стирайте крупные и мелкие вещи вместе. Большие вещи кладите первыми.
- Больших вещей должно быть не больше половины. Не стирайте вещи по одной.
   Возможна несбалансированная нагрузка.
   Добавьте одну-две похожие вещи.
- Проверьте все карманы и убедитесь, что они пустые. Такие предметы, как гвозди, заколки для волос, спички, ручки, монеты и ключи, могут повредить как машину, так и одежду.

- Стирайте деликатные вещи (чулки, бюстгальтеры на косточках) в специальной сетке.
- Закройте молнии, застегните крючки, завяжите завязки, чтобы они не цеплялись за другую одежду.
- Предварительно нанесите на пятна небольшое количество разведенного в воде моющего средства, чтобы их было легче отстирать.
- Проверьте складки уплотнителя двери (серого цвета) и выньте все мелкие предметы.