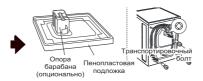

# Распаковка устройства

### Снятие устройства с пенопластовой подложки

Внешний вид детали зависит от приобретенной модели.

- Сняв картон и упаковочные материалы, снимите устройство с пенопластовой подложки. Убедитесь в том, что опора барабана • (присутствует не во всех моделях) отделилась вместе с подложкой и не прилипла к нижней части устройства.
- 2 Если потребуется положить устройство, чтобы снять пенопластовую подложку обязательно обеспечьте защиту соответствующей боковой стенки и аккуратно положите устройство на бок. Укладывать устройство на переднюю или заднюю поверхность запрешено.

### Снятие болтовых соединений

 Начиная с двух нижних транспортировочных болтов 
 •, с помощью ключа (входит в комплект) полностью открутите все транспортировочные болты, поворачивая их против часовой стрелки.