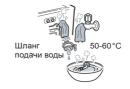

# Подключение шланга подачи воды

### Примечание по подключению

 Давление подачи воды должно находиться в пределах от 100 до 1000 кПа (1,0–10,0 кгс/ см²). Если давление подачи воды превышает 1000 кПа, необходимо установить устройство для снижения давления подачи.

# **Подключение** шланга к водопроводному крану

Прикрутите шланг к крану подачи воды с наружной резьбой "¾".

### ПРИМЕЧАНИЕ

- Прежде чем подключить шланг подачи воды к водопроводному крану, откройте кран, чтобы смыть посторонние вещества (грязь, песок, опилки и т. д.) из водопроводных труб. Слейте воду в ведро и проверьте температуру.
- В случае шума (гидравлический удар) при заполнении машины водой, немного прикройте кран для уменьшения давления воды.