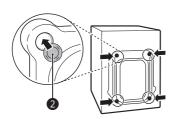

- Извлеките болты вместе с резиновыми втулками, слегка их раскачивая и вытягивая наружу.
- 3 Установите в отверстия заглушки.
  - Найдите в комплекте аксессуаров заглушки 2 и установите их в отверстия.

#### ПРИМЕЧАНИЕ

• Если не снять транспортировочные болты и фиксаторы, может возникнуть сильная вибрация и шум, что приведет к неустранимому повреждению стиральной машины. Шнур прикреплен к задней панели стиральной машины транспортировочным болтом, чтобы предотвратить эксплуатацию машины до снятия транспортировочных болтов.