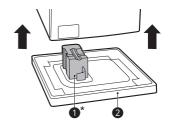

### Снятие устройства с пенопластовой подложки

Внешний вид детали зависит от приобретенной модели.

- Сняв картон и упаковочные материалы, снимите устройство с пенопластовой подложки. Убедитесь в том, что опора барабана • (присутствует не во всех моделях) отделилась вместе с подложкой и не прилипла к нижней части устройства.
- 2 Если потребуется положить устройство, чтобы снять пенопластовую подложку обязательно обеспечьте защиту соответствующей боковой стенки и аккуратно положите устройство на бок. Укладывать устройство на переднюю или заднюю поверхность запрешено.