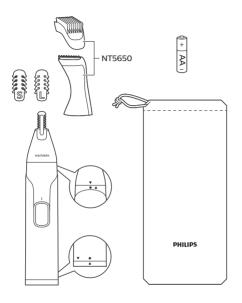

# **PHILIPS**

NT3650 NT5650



١\_

- 1



www.philips.com/support



- 1

ı



- 1











- 1

ı























1\_



1

I\_













- 1

1



















. | ı

## Philips Electronics Australia Limited and Philips New Zealand Commercial Limited Warranty against Defects

In this warranty:

We or us means' Philips Electronics Australia Limited ACN 008 445 743 or Philips New Zealand Commercial Limited NZBN: 9429041782170, and our contact details are set out at the end of this warranty;

**You** means the purchaser or the original end-user of the Goods:

**Supplier** means the authorised distributor or retailer of the Goods that sold you the Goods in Australia or New Zealand: and

**Goods** means the product or equipment which was accompanied by this warranty and purchased in Australia or New Zealand.

If you require assistance with the